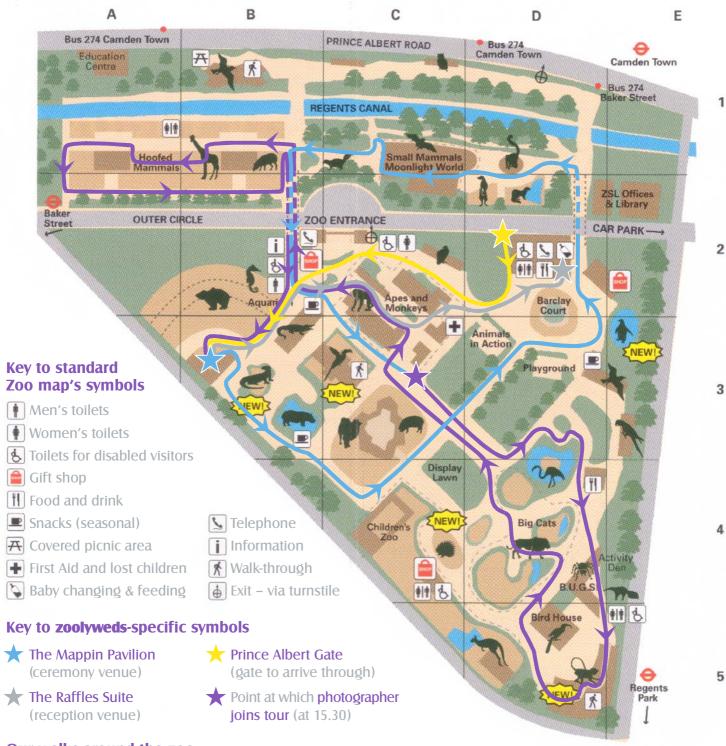

# ZOOTYWEES ZOO tour map

# Our walks around the zoo

Upon arrival at the Prince Albert Gate, guests should first make their way to the Mappin Pavilion. The coach party will do this by following this route.

### 14.30-15.30 zoo tour

The first hour of our walk around the zoo will cover some of the less photogenic animals, such as those who live in the darkened environs of Moonlight World.

# 15.30-16.30 zoo tour

At 15.30, we'll be joined by our official photographer, who'll accompany us for some great photo opportunities, with the new monkey walk-through exhibit and the giraffes and okapis! This route ends with a walk back to the Mappin Pavilion for the ceremony.

## **Post-ceremony**

After the ceremony and some photographs, we'll be heading over to the Raffles Suite for the barbecue and reception.