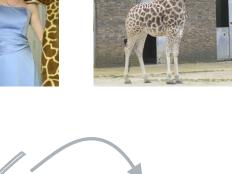

### **Information**

The giraffe is the tallest land animal – up to 6 metres in height! Reticulated, sometimes called Somali, is one of nine giraffe subspecies. It has large, polygonal, livercoloured spots outlined by a network of bright white lines.