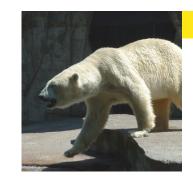

# Animal info: Polar bear

### **Scientific name**

Ursus maritimus

### Class

Mammal

### Region

In and around the Arctic Ocean

### **Information**

Polar bears are the world's largest land carnivores: males typically weigh up to 600kg (1300lb). It is the most completely carnivorous member of the bear family and the only bear that preys on man as food, although they mainly eat seals.