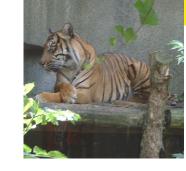

# Animal info: Tiger 🎒

Scientific name Panthera tigris

> Class Mammal

**Region** South-east Asia

### Information

The tiger is the largest member of the cat family, and can weigh up to 360kg (790lb). An adult female needs to kill once every eight days to survive, or every five days when with cubs, and can travel 15 miles in one night to look for prey!