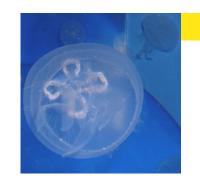

# Animal info: Moon jellyfish 🖁

### **Scientific name**

Aurelia aurita

### Class

Invertebrate

### Region

North Atlantic

### **Information**

Adult moon jellyfish are easily recognisable by the four horseshoe-shaped reproductive organs which are visible through the top of the bell. They use their tentacles to paralyse prey; but they are only slightly venomous to humans.