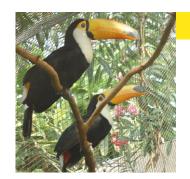

# Animal info: Toco toucan

# **Scientific name**

Ramphastos toco

Class

Bird

# Region

South America

### Information

The Toco toucan is the most well known and largest member of the toucan family. Its most noticeable feature is its huge yellow beak, which is incredibly light due to air pockets. Its diet is mainly fruit, with some insects and bird eggs.