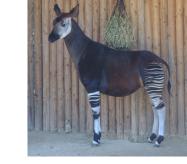

# Animal info: Okapi 🏭

**Scientific name** Okapia johnstoni

Class

Mammal

# Region

Rainforests in the north-east of the Congo

### Information

The only living relative of the giraffe, the okapi also has a long, dark tongue to strip leaves from trees. Okapis clean their own eyes and ears with their tongues! Sir Harry Johnston of ZSL (whose premises we're on today!) discovered okapis in 1901.