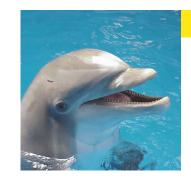

# Animal info: Bottlenose dolphin 🖁

# **Scientific name**

Tursiops truncatus

### Class

Mammal

## Region

Oceans worldwide

# **Information**

Bottlenose dolphins mainly eat small fish, occasionally eating squid, crabs and similar animals. Their search for food is aided by a form of echolocation similar to sonar: they locate objects by producing sounds and listening for the echo.