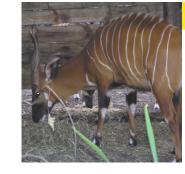

# Animal info: Bongo 🅰

Scientific name Tragelaphus eurycerus

> Class Mammal

**Region** Central, east and west Africa

### Information

Bongos are the largest antelopes in the African Equatorial forest, but despite this they are extremely elusive. They are known to feed on wood that has been burned after lightning storms, perhaps as a source of salt or minerals.