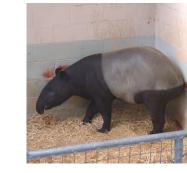

Hoosee your zoolyweds place mat

Animal info: Malayan tapir 🎬 Scientific name

Tapirus indicus

Class

Mammal

#### Region

Indonesia, Malaysia, Myanmar and Thailand

#### Information

Tapirs are among the most primitive large mammals in the world. Their closest relatives are the horses and rhinoceroses. not elephants as you may think from their long noses! All tapirs are good hill climbers and swimmers.