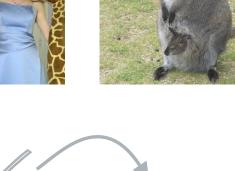

# Animal info: Parma wallaby

### **Scientific name**

Macropus parma

### Class

Mammal

### Region

Australia and New Zealand

### **Information**

The parma wallaby was never common and, even before the end of the 19th century, it was believed to be extinct. However, in 1965 a colony of parma wallabies was discovered near Auckland, with several more colonies emerging soon after!