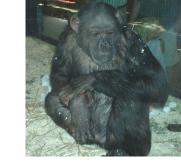

# Animal info: Chimpanzee 🅌

Scientific name Pan troglodytes

> Class Mammal

**Region** West and central Africa

### Information

The chimpanzee's diet is mainly vegetarian, supplemented by insects and small prey; they are also known to hunt monkeys by working together. They live in a variety of social groupings, from a mixed-gender society down to a solitary individual.