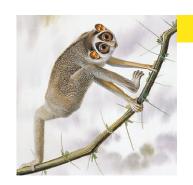

# Animal info: Slender loris

### **Scientific name**

Loris tardigradus

### Class

Mammal

### Region

Sri Lanka

### **Information**

The most distinguishing characteristics of the slender loris is its very long, slender arms and legs, which give this species its name. Sadly, at the current rate of habitat destruction, the slender lorises may become extinct within a few decades.