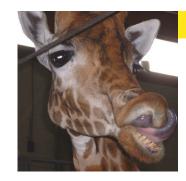

# Animal info: Rothschild's giraffe

### **Scientific name**

Giraffa camelopardalis rothschildi

### Class

Mammal

### Region

Uganda and north-central Kenya

### **Information**

The giraffe is the tallest land animal – up to 6 metres in height! Rothschild's, sometimes called Baringo or Ugandan, is one of nine giraffe subspecies. It has deep brown, blotched or rectangular spots with poorly defined cream lines.