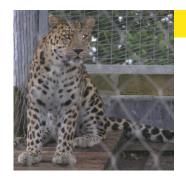

# Animal info: Leopard

### **Scientific name**

Panthera pardus

### Class

Mammal

### Region

Africa and Asia

### **Information**

The leopard is doing remarkably well for a large predator, with as many as 500,000 leopards in Sub-Saharan Africa alone! Because of their stealthy habits and camouflage, they can go undetected even in close proximity to human settlements.