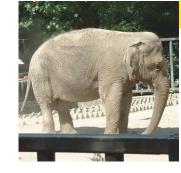

# Animal info: Asian elephant 🎒

**Scientific name** Elephas maximus

> Class Mammal

**Region** Many countries in southern Asia

### Information

The Asian elephant used to be known as the Indian elephant. It is smaller, and has smaller ears, than its African savannah relatives. These elephants have been widely domesticated, and used in forestry in Southeast Asia for centuries.