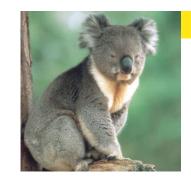

# Animal info: Koala

# **Scientific name**

Phascolarctos cinereus

## Class

Mammal

# Region

Australia

### **Information**

The koala's name comes from an aboriginal word meaning 'does not drink'. Like wombats and sloths, koalas have a very low metabolic rate (which conserves energy) and rest motionless for about 20 hours a day, sleeping for most of that time!