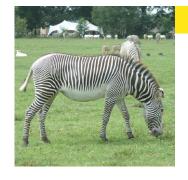

# Animal info: Grevy's zebra 🕌

### **Scientific name**

Equus grevyi

### Class

Mammal

### Region

Kenya and Ethiopia

### Information

The Grevy's zebra, sometimes known as the Imperial zebra, is considered endangered. It is taller and has larger ears than other zebras, and its stripes are narrower. It was named after a French president who was given one by Abyssinia in the 1880s.