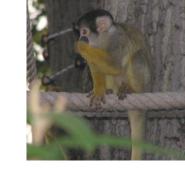

# Animal info: Squirrel monkey 🅰

Scientific name Saimiri boliviensis

> Class Mammal

Region Central and South America

### Information

Remarkably, the brain mass to body mass ratio for squirrel monkeys is 1:17, which gives them the largest brain, proportionately, of all the primates. Humans have a 1:35 ratio. They live together in groups with up to 500 members!