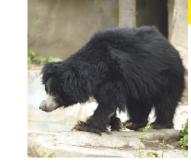

# Animal info: Sloth bear 🏭

Scientific name Melursus ursinus

Class

Mammal

### Region

India, Nepal, Bangladesh and Sri Lanka

### Information

The sloth bear (as seen outside the Mappin Pavilion!) does not move as slowly as the sloth, and can easily outrun a human. The sloth bear gets its name because its normal walk is more of a meandering shuffle. They primarily eat ants and termites.