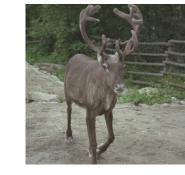

# Animal info: Reindeer 🏭

Scientific name Rangifer tarandus

> Class Mammal

Region Outer Arctic regions

### Information

An unusual feature of the reindeer is that it has front teeth only on its bottom jaw; there are molars on both the top and bottom. Both sexes grow antlers, which have to be regrown annually as they fall off once a year!