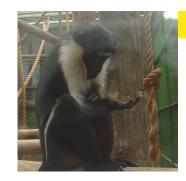

# Animal info: Diana monkey

### **Scientific name**

Cercopithecus diana

### Class

Mammal

### Region

West Africa

### **Information**

The diana monkey's white crescent-shaped browband gave the species its common name, since it was held to resemble the bow of the goddess Diana. They have a wide range of alarm calls, with different sounds for different predators.