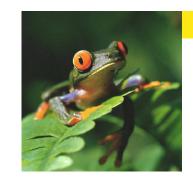

# Animal info: Red-eyed tree frog

### **Scientific name**

Agalychnis callidryas

### Class

Amphibian

### Region

**Central America** 

### **Information**

Red-eyed tree frogs spend their days sleeping in the foliage, camouflaged by their lustrous green skin. While tadpoles, their colors can change like a chameleon's, in response to their environmental conditions or their emotional state.