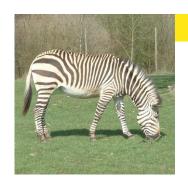

# Animal info: Hartmann's zebra 🖁

# **Scientific name**

Equus zebra hartmanni

## Class

Mammal

# Region

South-west Africa

### Information

The Hartmann's zebra is a type of mountain zebra. It eats tufted grass, bark, leaves, fruit and roots. Hartmann's mountain zebras are agile climbers, able to live in arid conditions in steep mountainous country.