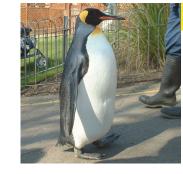

# Animal info: Emperor penguin 🅰

**Scientific name** Aptenodytes forsteri

> Class Bird

Region

Antarctica

### Information

Emperor penguins are serially monogamous. They have only one mate each year, and keep faithfully to that one other penguin, but each year, they choose different mates! They can hold their breath underwater for up to 20 minutes.