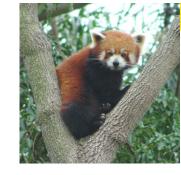

# Animal info:Red panda 🎒

Scientific name Ailurus fulgens

> Class Mammal

Region

Asia

### Information

Red pandas spend as much as 13 hours a day searching for and eating bamboo, but only about 25% of the already limited energy in bamboo is extracted. Due to this, a female red panda can eat approximately 200,000 bamboo leaves in one day!