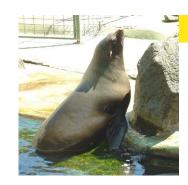

# Animal info: California sea lion

### **Scientific name**

Zalophus californianus

# Class

Mammal

## Region

Eastern Pacific

# **Information**

Male California sea lions grow a large crest of bone on the top of their heads, and it is this that gives the animal its generic name (loph is 'forehead' and za- is an emphatic; Zalophus californianus means 'Californian big-head')!