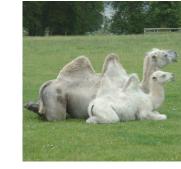

### Animal info: Bactrian camel 🎬

Scientific name Camelus bactrianus

> Class Mammal

**Region** Mongolia and north-west China

#### Information

The Bactrian camel has two humps, and lots of adaptations to protect against the desert heat and sand. They have wide, padded feet and leathery pads on their knees and chests, and thick fur with underwool that keeps them cool in the day and warm at night.