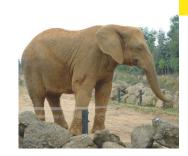

## Animal info: Savannah elephant

#### **Scientific name**

Loxodonta africana

#### Class

Mammal

#### Region

Sub-saharan east and central Africa

#### Information

Savannah elephants are more commonly called African elephants, but this term actually covers both them and a less well known species, forest elephants. Savannah elephants can drink up to 50 gallons a day of water!