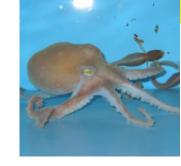

# Animal info: Octopus 🏭

Scientific name Octopoda

> Class Invertebrate

**Region** Oceans, especially coral reefs

### Information

The only hard part of an octopus is its 'beak'. This enables them to squeeze through very narrow slits between underwater rocks to escape predators. They are probably the most intelligent of the invertebrates, and have blue blood!