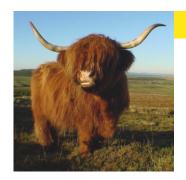

# Animal info: Highland cattle

# **Scientific name**

Bos taurus

#### Class

Mammal

## Region

Scotland

### **Information**

Highlands are known as a hardy breed, which will eat plants other cattle avoid. The meat tends to be lean, as they get most insulation from their thick shaggy hair rather than fat. This coat also makes them a good breed for cold Northern climates.