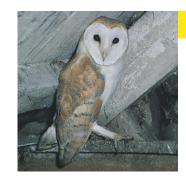

# Animal info: Barn owl

# **Scientific name**

Tvto alba

Class

Bird

#### Region

Worldwide (except Antarctica)

### Information

Barn Owls have a notable shreee scream, earshattering at close range. They also hiss like steam kettles. When captured or cornered, they throw themselves on their backs and flail with sharp-taloned feet, an effective defence!