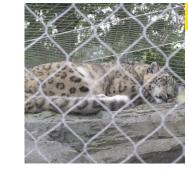

# Animal info: Snow leopard 🎬

Scientific name Uncia uncia

> Class Mammal

Region

Asia

### Information

Despite being potentially dangerous, no record exists of a snow leopard having become a man-eater. However, they are persecuted as a livestock predator, although in some areas Buddhist villagers shout at them rather than shooting them!