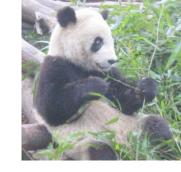

# Animal info: Giant panda 🎒

**Scientific name** Ailuropoda melanoleuca

> Class Mammal

Region

China

### Information

As it possesses an essentially carnivorous digestive system, the giant panda only digests around 17% of the bamboo it eats. Therefore, adult pandas must eat 10-18kg (22-40lb) of bamboo per day to get enough food – over 10% of their body weight!