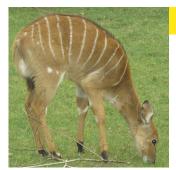

## Animal info: Nyala

#### **Scientific name**

Tragelaphus angasii

#### Class

Mammal

#### Region

South Africa

### **Information**

Nyala show 'sexual dimorphism', that is, the male and female differ in appearance and colouration. The female is pictured here, while the buck (male) has a shaggy dark grey coat with a long fringe covering the underside.