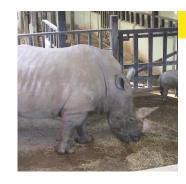

# Animal info: White rhinoceros

## **Scientific name**

Ceratotherium simum

# Class

Mammal

## Region

North-eastern and southern Africa

### **Information**

According to one theory, the term 'White' comes from the Afrikaans word 'weit', meaning 'wide', describing the rhino's wide mouth used for grazing. A white rhino's skin color is actually quite similar to that of the black rhino!