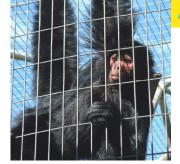

# Animal info: Red-faced spider monkey

# **Scientific name**

Ateles paniscus

# Class

Mammal

# Region

South America

# **Information**

Disproportionately long, spindly limbs inspired the spider monkey's common name. Thanks to these limbs and their prehensile tails, spider monkeys are highly agile; they are said to be second only to the gibbons in this respect.