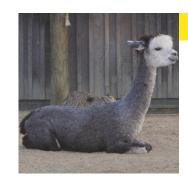

# Animal info: Alpaca

# **Scientific name**

Lama pacos

## Class

Mammal

# Region

South America

### Information

The alpaca is a close relative of the llama – it is much smaller, but has the same unpleasant spitting habit! They are bred in South America for their wool, which is used to make blankets and ponchos.