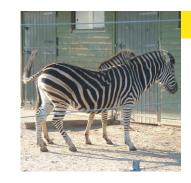

# Animal info: Chapman's zebra

#### **Scientific name**

Equus quagga antiquorum

#### Class

Mammal

#### Region

Angola, Namibia and northern South Africa

### **Information**

The Chapman's zebra is a subspecies of plains zebra, the most common and geographically widespread species of zebra. One way to spot a Chapman's zebra is that, towards its rear, it has faint grey stripes in between the black ones.