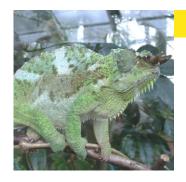

# Animal info: Chameleon

# **Scientific name**

Chamaeleonidae

## Class

Reptile

# Region

Africa and Madagascar

### **Information**

Contrary to popular belief, the chameleon's colour-changing is not just an adaptation to the surroundings but also an expression of the condition of the lizard. The skin color is changed under influence of mood, light and temperature.